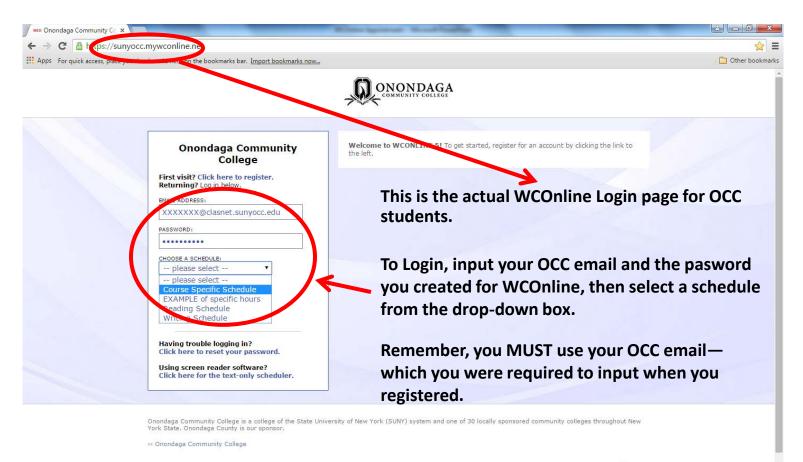

### **Appointment Login**

| 1 1 1 1 1 1 1 1 1 1 1 1 1 1 1 1 1 1 1 | yocc.mywconline.net<br>our bookmarks here on the bookmarks bar. <u>Import bookmarks now</u>            |                                                                                                      | 🔀 🗋 Other booki |
|---------------------------------------|--------------------------------------------------------------------------------------------------------|------------------------------------------------------------------------------------------------------|-----------------|
|                                       |                                                                                                        |                                                                                                      |                 |
|                                       | Onondaga Community<br>College                                                                          | Welcome to WCONLINE 5! To get started, register for an account by clicking the link to the left.     |                 |
|                                       | First visit? Click here to register.<br>Returning? Log in below.                                       | Once you have filled in all the requested                                                            |                 |
|                                       | EMAIL ADDRESS:                                                                                         |                                                                                                      |                 |
|                                       | XXXXXX@clasnet.sunyocc.edu                                                                             | information, just click on the Login button.                                                         |                 |
|                                       | PASSWORD:                                                                                              |                                                                                                      |                 |
|                                       | •••••                                                                                                  |                                                                                                      |                 |
|                                       | CHOOSE A SCHEDULE:<br>Course Specific Schedule                                                         |                                                                                                      |                 |
|                                       | Check box to stay logged in:                                                                           |                                                                                                      |                 |
|                                       |                                                                                                        |                                                                                                      |                 |
|                                       | Having trouble logging in?<br>Click here to reset your password.                                       |                                                                                                      |                 |
|                                       | Using screen reader software?<br>Click here for the text-only scheduler.                               |                                                                                                      |                 |
|                                       |                                                                                                        |                                                                                                      |                 |
|                                       |                                                                                                        |                                                                                                      |                 |
|                                       | Onondaga Community College is a college of the State Un<br>York State, Onondaga County is our sponsor. | iversity of New York (SUNY) system and one of 30 locally sponsored community colleges throughout New |                 |
|                                       | >> Onondaga Community College                                                                          |                                                                                                      |                 |
|                                       |                                                                                                        | Powered by WCONLINE® 5.5.7.9                                                                         |                 |
|                                       |                                                                                                        | Conversity @ 2015 All rights reserved.   Terms of Service v 2.2.1                                    |                 |