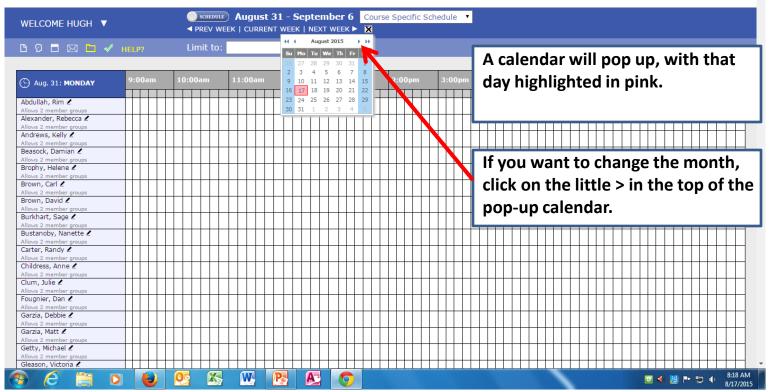

## **Appointments Calendar Icon**

wo Onondaga Community Co 🗙 2 - 0 X ← → C A https://sunvocc.mywconline.net/schedule.php?focus=&scheduleid=sc14d1dab6b3df6f&date=08-31-2015 ☆ Ξ # Apps For quick access, place your bookmarks here on the bookmarks bar. Import bookmarks now... Other bookmarks **ONONDAGA** MMUNITY COLLEGE SCHEDULE) August 31 - September 6 urse Specific Schedule WELCOME HUGH V ◄ PREV WEEK | CURRENT WEEK | NEXT WEEK F D D □ ⊠ □ √ HELP? Limit to: i:00pm -00ar L1:00an 12:00pr L:00pr :00pi 1:00pn :00pn 7:00pn :00pn Aug. 31: MONDAY Abdullah, Rim 🖉 Allows 2 member Alexander, Rebecca 🖉 Allows 2 member group Andrews, Kelly 🖉 Allows 2 member gro **Click on the Calendar Icon to pick** Beasock, Damian 🖌 Allows 2 member groups Brophy, Helene 🖉 the date you want for your Allows 2 member groups Brown, Carl 🖉 Allows 2 member groups appointment. Brown, David 🖉 Allows 2 member gro Burkhart, Sage 🖉 Allows 2 member are Bustanoby, Nanette 🖉 Allows 2 member group Carter, Randy 🖉 Allows 2 member groups Childress, Anne 🖉 Allows 2 member groups Clum, Julie 🖌 Allows 2 member group Fougnier, Dan 🖉 Allows 2 member group Garzia, Debbie 🖉 Allows 2 member gro Garzia, Matt 🖌 Allows 2 member an Getty, Michael 🖉 Allows 2 member arou Gleason, Victoria 🖊 X **W P** 8:19 AM A 0 00 P 🔁 📣 💹 🍉 🛄 🔶 8/17/2015

### **Appointment Calendar**

🛛 🚾 Onondaga Community Co 🗙 2 - 0 X ← → C A https://sunvocc.mywconline.net/schedule.php?focus=&scheduleid=sc14d1dab6b3df6f&date=08-31-2015 ☆ = # Apps For quick access, place your bookmarks here on the bookmarks bar. Import bookmarks now... Other bookmarks **ONONDAGA** COMMUNITY COLLEGE SCHEDULE August 31 - Ceptember o Course Specific Schedule WELCOME HUGH V A PREV WEEK | CURRENT WEEK | NEXT WEEK ► 
 X 44 4 August 2015 🔹 🕨 D D □ ⊠ □ √ HELP? Limit to: Su Mo Tu We Th Fr Sa A calendar will pop up, with that 27 28 29 30 31 1 3 4 5 6 7 8 day highlighted in pink. 10:00an Aug. 31: MONDAY 9 10 11 12 13 14 15 16 17 18 19 20 21 22 23 24 25 26 27 28 29 Abdullah, Rim 🖉 4 31 Allows 2 memb Alexander, Rebecca 🖉 Allows 2 member group Andrews, Kelly 🖉 Allows 2 member gro Beasock, Damian 🖌 Allows 2 member groups Brophy, Helene 🖉 Allows 2 member groups Brown, Carl 🖉 Allows 2 member groups Brown, David 🖉 Allows 2 member gro Burkhart, Sage 🖉 Allows 2 member are Bustanoby, Nanette 🖉 Allows 2 member group Carter, Randy 🖉 Allows 2 member group Childress, Anne 🖉 Allows 2 member groups Clum, Julie 🖌 Allows 2 member gro Fougnier, Dan 🖉 Allows 2 member group Garzia, Debbie 🖉 Allows 2 member gro Garzia, Matt 🖌 Allows 2 member or Getty, Michael 🖉 Allows 2 member area Gleason, Victoria 🖊 X **W P** 8:18 AM A 0 00 P 🔁 📣 💹 🖿 📁 🔶 8/17/2015