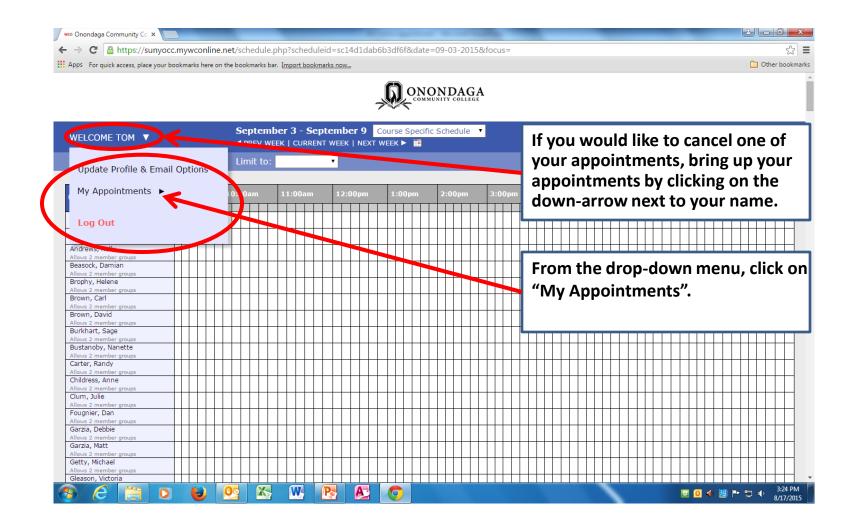

|              |

### **Appointment Page Save**

we Onondaga Community Cc × 
 ← → C A https://sunyocc.mywconline.net/schedule.php?date=09-03-2015&focus=MAT088&scheduleid=sc14d1dab6b3df6f
 Apps For quick access, place your bookmarks here on the bookmarks bar. Import bookmarks now...

Pfannenstiel, Theodore

Allows 2 member groups Tyrell, Josh Allows 2 member groups





Your own appointment(s) will show up as yellow-colored times on the overall appointment schedule.

2 - 0 X

Other bookmarks

☆ =



#### **Appointment Cancel**



## **Appointment Cancel Page**



### **Appointment Cancel Page**



### **Appointment Cancel Success**



### **Appointment Back Home**

🔺 🗖 🗖 📉 🗙

Other bookmarks

☆ =

👐 Onondaga Community Co 🗙

← → C 🏻 https://sunyocc.mywconline.net/schedule.php?scheduleid=sc14d1dab6b3df6f&date=09-03-2015&focus=

Apps For quick access, place your bookmarks here on the bookmarks bar. Import bookmarks now...





# Update Profile, Check Other Appointments or Logout

🔺 🗖 🗖 🗙 🚾 Onondaga Community Co 🗙 ← → C 🏻 🔓 https://sunyocc.mywconline.net/schedule.php?scheduleid=sc14d1dab6b3df6f&date=09-03-2015&focus= ☆ = Other bookmarks Apps For quick access, place your bookmarks here on the bookmarks bar. Import bookmarks now... **ONONDAGA** September 3 - September 9 Course Specific Schedule WELCOME TOM ◄ PREV WEEK