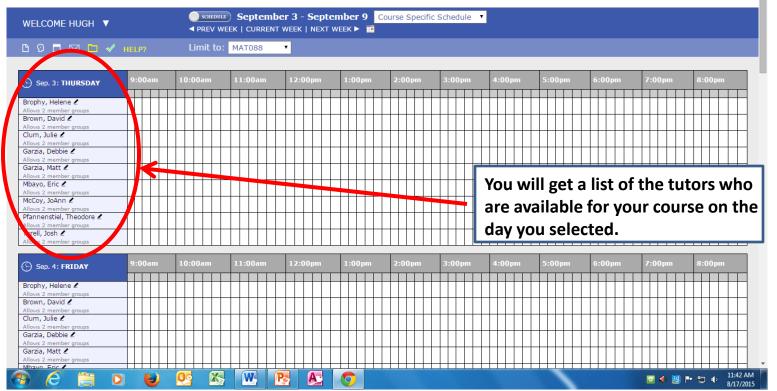

## **Appointment Tutors Available**

2 - 0 X

Other bookmarks

☆ Ξ

🔰 🚾 Onondaga Community Co 🗙 🚺

🗲 🔿 🎖 🖺 https://sunyocc.mywconline.net/schedule.php?scheduleid=sc14d1dab6b3df6f&date=09-03-2015&focus=MAT088

Apps For quick access, place your bookmarks here on the bookmarks bar. Import bookmarks now...