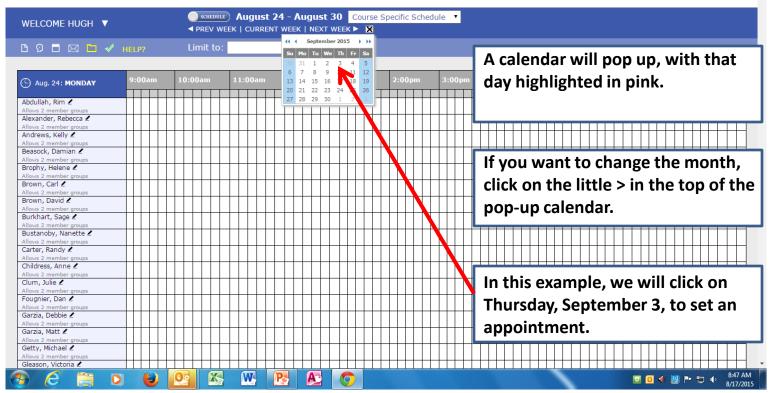

## **Appointment Calendar Month**

\_\_\_ ⊡ **\_**\_\_

Other bookmarks

☆ =

wo Onondaga Community Co 🗙

🗲 ightarrow C 🔓 https://sunyocc.mywconline.net/schedule.php?focus=&scheduleid=sc14d1dab6b3df6f&date=08-24-2015

#### **Appointment Date**

🛛 🚾 Onondaga Community Co 🗙 🔺 🗖 🗖 🗙 ← → C 🔓 https://sunyocc.mywconline.net/schedule.php?date=09-03-2015&focus=&scheduleid=sc14d1dab6b3df6f ☆ = # Apps For quick access, place your bookmarks here on the bookmarks bar. Import bookmarks now... Other bookmarks **ONONDAGA** COMMUNITY COLLEGI Schedule Course Specific Schedule WELCOME HUGH V ◄ PREV WEEK | CURRENT WEEK | NEXT WEEK ► □ Ω □ ⋈ □ ✓ HELP? Limit to: 11:00an 1:00pn 12:00pn L:00pr 2:00pr :00pr 7:00pn :00pm 🕙 Sep. 3: THURSDAY la Rim 🖌 Allows 2 Alexander, Rebecca 🖉 ĹΠ Allows 2 member group Andrews, Kelly 🖉 Allows 2 member gro Beasock, Damian 🖌 Allows 2 member groups Brophy, Helene 🖉 Allows 2 member groups Brown, Carl 🖉 - T | Please make sure you have selected Allows 2 member groups Brown, David 🖉 Allows 2 member group the date you want. Burkhart, Sage 🖉 Allows 2 member gro Bustanoby, Nanette 🖉 Allows 2 member groups Carter, Randy 🖉 Allows 2 member groups Childress, Anne 🖉 Allows 2 member groups Clum, Julie 🖌 Allows 2 member group Fougnier, Dan 🖉 Allows 2 member group Garzia, Debbie 🖉 Allows 2 member grou Garzia, Matt 🖌 Allows 2 member an Getty, Michael 🖉 Allows 2 member arou Gleason, Victoria 🖊 X A 11:19 AM 0 00 P 🔁 📣 💹 🖿 📁 🔶 8/17/2015