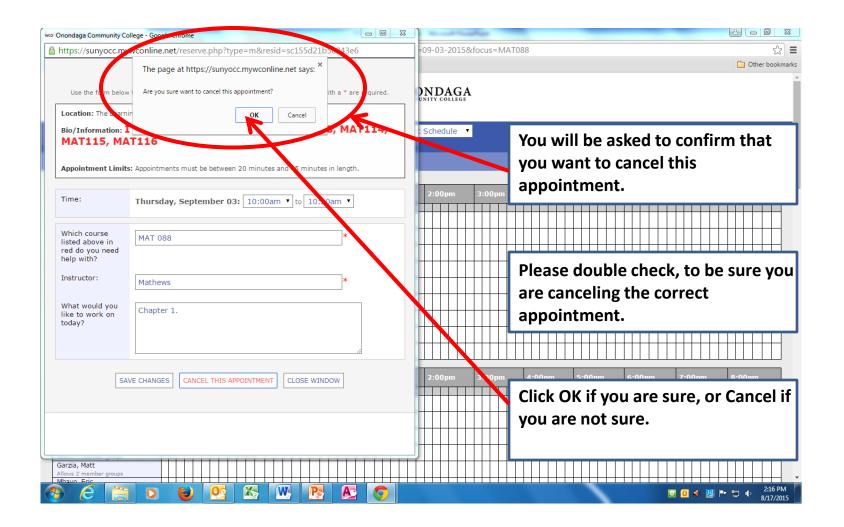

|              |

### **Appointment Page Save**

we Onondaga Community Cc × 
 ← → C A https://sunyocc.mywconline.net/schedule.php?date=09-03-2015&focus=MAT088&scheduleid=sc14d1dab6b3df6f
 Apps For quick access, place your bookmarks here on the bookmarks bar. Import bookmarks now...

Pfannenstiel, Theodore

Allows 2 member groups Tyrell, Josh Allows 2 member groups





Your own appointment(s) will show up as yellow-colored times on the overall appointment schedule.

2 - 0 X

Other bookmarks

☆ =



#### **Appointment Cancel**



## **Appointment Cancel Page**



### **Appointment Cancel Page**



### **Appointment Cancel Success**



### **Appointment Back Home**

🔺 🗖 🗖 📉 🗙

Other bookmarks

☆ =

👐 Onondaga Community Co 🗙

← → C 🏻 https://sunyocc.mywconline.net/schedule.php?scheduleid=sc14d1dab6b3df6f&date=09-03-2015&focus=

Apps For quick access, place your bookmarks here on the bookmarks bar. Import bookmarks now...





# Update Profile, Check Other Appointments or Logout

🔺 🗖 🗖 🗙 🚾 Onondaga Community Co 🗙 ← → C 🏻 🔓 https://sunyocc.mywconline.net/schedule.php?scheduleid=sc14d1dab6b3df6f&date=09-03-2015&focus= ☆ = Other bookmarks Apps For quick access, place your bookmarks here on the bookmarks bar. Import bookmarks now... **ONONDAGA** September 3 - September 9 Course Specific Schedule WELCOME TOM ◄ PREV WEEK | CURRENT WEEK | NEXT WEEK ► Limit to: ۲ Update Profile & Email Optio