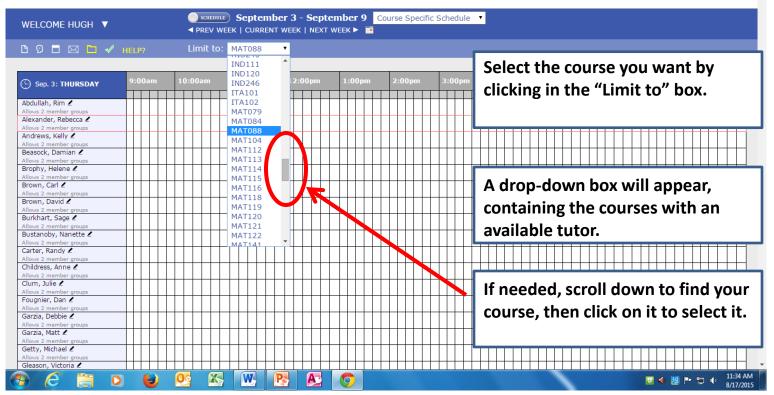

### Appointment Limit to

🛛 🚾 Onondaga Community Co 🗙 2 - 0 X 52 Ξ ← → C Attps://sunvocc.mvwconline.net/schedule.php?date=09-03-2015&focus=&scheduleid=sc14d1dab6b3df6f # Apps For quick access, place your bookmarks here on the bookmarks bar. Import bookmarks now... Other bookmarks **ONONDAGA** MMUNITY COLLEGI Schedule Course Specific Schedule WELCOME HUGH V ◄ PREV WEEK | OURRELT WEEK | NEXT WEEK ► III □ ♀ □ ⊠ □ ✓ HELP? Limit to -- show all --Select the course you want by ANT152 Sep. 3: THURSDAY clicking in the "Limit to" box. ANT155 ARH101 Abdullah, Rim 🖉 ARH110 ARH140 Alexander, Rebecca 🖉 **ARH170** Allows 2 member group Andrews, Kelly 🖉 ARH256 Allows 2 member gro **ART103** Beasock, Damian 🖌 ART104 Allows 2 member groups **ART105** Brophy, Helene 🖉 **ART106** Allows 2 member groups A drop-down box will appear, Brown, Carl 🖉 ATC115 BIO105 Allows 2 member group Brown, David 🖉 BIO106 containing the courses with an Allows 2 member gro BIO121 Burkhart, Sage 🖉 BIO131 available tutor. Allows 2 member arc BIO151 Bustanoby, Nanette 🖉 BIO152 Allows 2 member group Carter, Randy 🖉 Allows 2 member group Childress, Anne 🖉 Allows 2 member groups Clum, Julie 🖌 Allows 2 member g Fougnier, Dan 🖌 Allows 2 member group Garzia, Debbie 🖉 Allows 2 member gro Garzia, Matt 🖌 Allows 2 member or Getty, Michael 🖉 Allows 2 member aro Gleason, Victoria 🖊 X W P A 11:26 AM 00 0 🔁 📣 💹 🖿 📁 🔶 8/17/2015

### Appointment Limit to

2 - 0 X

Other bookmarks

s2 ≡

wo Onondaga Community Co 🗙

← → C 🏻 https://sunyocc.mywconline.net/schedule.php?date=09-03-2015&focus=&scheduleid=sc14d1dab6b3df6f

Apps For quick access, place your bookmarks here on the bookmarks bar. Import bookmarks now...