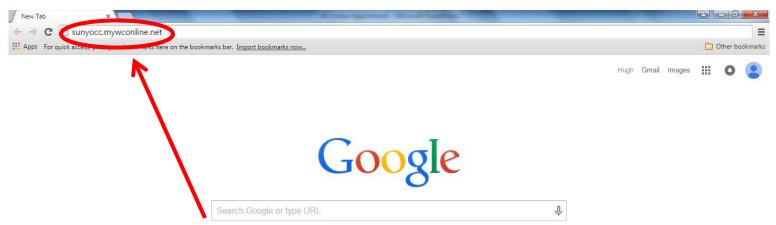

## WCOnline Appointment

sunyocc.mywconline.net

### **Appointment Any Browser**

Type the web address sunyocc.mywconline.net into the address box and press the Enter key.