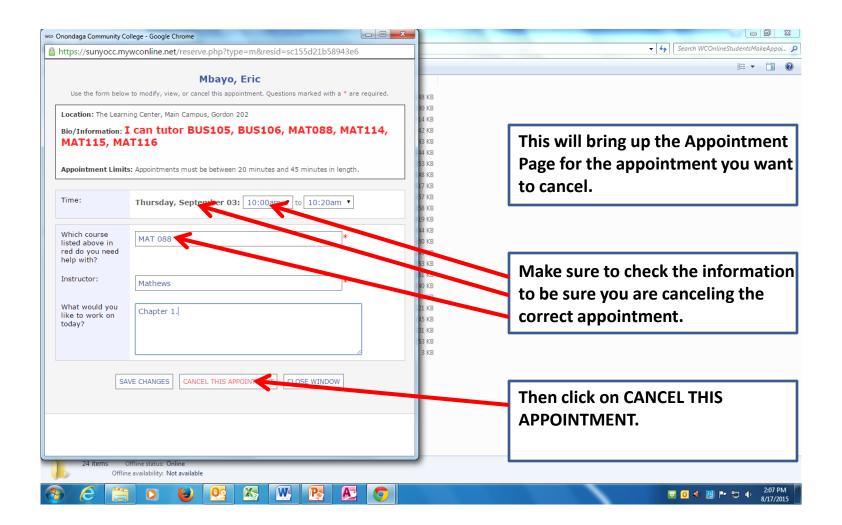

|              |

### **Appointment Page Save**

we Onondaga Community Cc × 
 ← → C A https://sunyocc.mywconline.net/schedule.php?date=09-03-2015&focus=MAT088&scheduleid=sc14d1dab6b3df6f
 Apps For quick access, place your bookmarks here on the bookmarks bar. Import bookmarks now...

Pfannenstiel, Theodore

Allows 2 member groups Tyrell, Josh Allows 2 member groups





Your own appointment(s) will show up as yellow-colored times on the overall appointment schedule.

2 - 0 X

Other bookmarks

☆ =



#### **Appointment Cancel**



## **Appointment Cancel Page**



### **Appointment Cancel Page**



### **Appointment Cancel Success**



### **Appointment Back Home**

🔺 🗖 🗖 📉 🗙

Other bookmarks

☆ =

👐 Onondaga Community Co 🗙

← → C 🏻 https://sunyocc.mywconline.net/schedule.php?scheduleid=sc14d1dab6b3df6f&date=09-03-2015&focus=

Apps For quick access, place your bookmarks here on the bookmarks bar. Import bookmarks now...





# Update Profile, Check Other Appointments or Logout

🔺 🗖 🗖 🗙 🚾 Onondaga Community Co 🗙 ← → C 🏻 🔓 https://sunyocc.mywconline.net/schedule.php?scheduleid=sc14d1dab6b3df6f&date=09-03-2015&focus= ☆ = Other bookmarks Apps For quick access, place your bookmarks here on the bookmarks bar. Import bookmarks now... **ONONDAGA** September 3 - September 9 Course Specific Schedule WELCOME TOM ◄ PREV WEEK | CURRENT WEEK | NEXT WEEK ► Limit