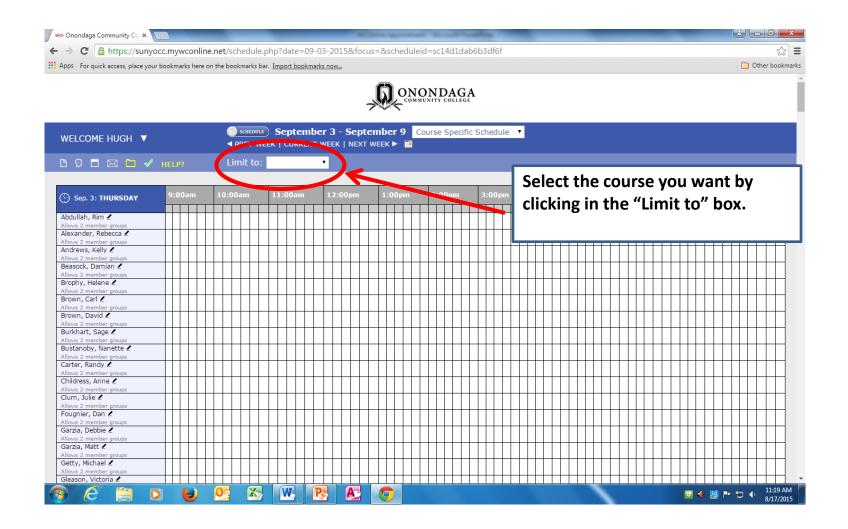

### Appointment Limit to

🛛 🚾 Onondaga Community Co 🗙 2 - 0 X 52 Ξ ← → C Attps://sunvocc.mvwconline.net/schedule.php?date=09-03-2015&focus=&scheduleid=sc14d1dab6b3df6f # Apps For quick access, place your bookmarks here on the bookmarks bar. Import bookmarks now... Other bookmarks **ONONDAGA** MMUNITY COLLEGI Schedule Course Specific Schedule WELCOME HUGH V ◄ PREV WEEK | OURRELT WEEK | NEXT WEEK ► III □ ♀ □ ⊠ □ ✓ HELP? Limit to -- show all --Select the course you want by ANT152 Sep. 3: THURSDAY clicking in the "Limit to" box. ANT155 ARH101 Abdullah, Rim 🖉 ARH110 ARH140 Alexander, Rebecca 🖉 **ARH170** Allows 2 member group Andrews, Kelly 🖉 ARH256 Allows 2 member gro **ART103** Beasock, Damian 🖌 ART104 Allows 2 member groups **ART105** Brophy, Helene 🖉 **ART106** Allows 2 member groups A drop-down box will appear, Brown, Carl 🖉 ATC115 BIO105 Allows 2 member group Brown, David 🖉 BIO106 containing the courses with an Allows 2 member gro BIO121 Burkhart, Sage 🖉 BIO131 available tutor. Allows 2 member arc BIO151 Bustanoby, Nanette 🖉 BIO152 Allows 2 member group Carter, Randy 🖉 Allows 2 member group Childress, Anne 🖉 Allows 2 member groups Clum, Julie 🖌 Allows 2 member g Fougnier, Dan 🖌 Allows 2 member group Garzia, Debbie 🖉 Allows 2 member gro Garzia, Matt 🖌 Allows 2 member or Getty, Michael 🖉 Allows 2 member aro Gleason, Victoria 🖊 X W P A 11:26 AM 00 0 🔁 📣 💹 🖿 📁 🔶 8/17/2015

### Appointment Limit to

2 - 0 X

Other bookmarks

s2 ≡

wo Onondaga Community Co 🗙

← → C 🏻 https://sunyocc.mywconline.net/schedule.php?date=09-03-2015&focus=&scheduleid=sc14d1dab6b3df6f

Apps For quick access, place your bookmarks here on the bookmarks bar. Import bookmarks now...