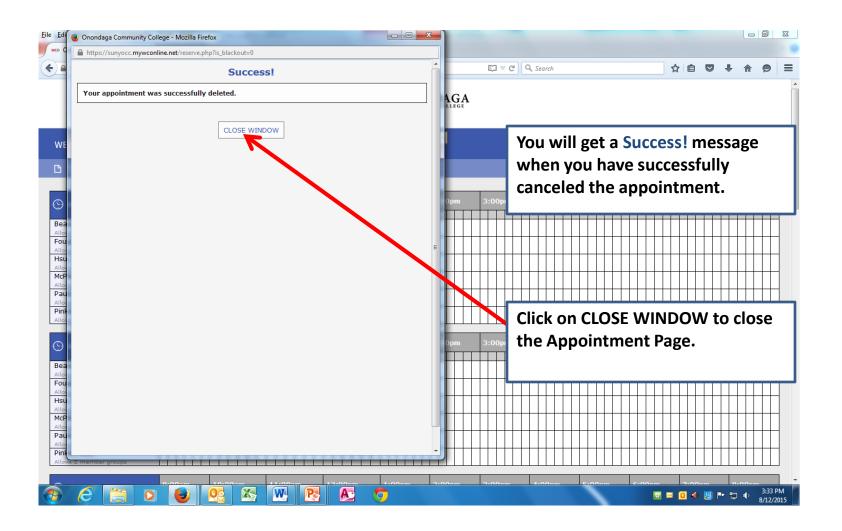

|              |

### **Appointment Page Save**

we Onondaga Community Cc × 
 ← → C A https://sunyocc.mywconline.net/schedule.php?date=09-03-2015&focus=MAT088&scheduleid=sc14d1dab6b3df6f
 Apps For quick access, place your bookmarks here on the bookmarks bar. Import bookmarks now...

Pfannenstiel, Theodore

Allows 2 member groups Tyrell, Josh Allows 2 member groups





Your own appointment(s) will show up as yellow-colored times on the overall appointment schedule.

2 - 0 X

Other bookmarks

☆ =



#### **Appointment Cancel**



## **Appointment Cancel Page**



### **Appointment Cancel Page**



### **Appointment Cancel Success**



### **Appointment Back Home**

🔺 🗖 🗖 📉 🗙

Other bookmarks

☆ =

👐 Onondaga Community Co 🗙

← → C 🏻 https://sunyocc.mywconline.net/schedule.php?scheduleid=sc14d1dab6b3df6f&date=09-03-2015&focus=

Apps For quick access, place your bookmarks here on the bookmarks bar. Import bookmarks now...





# Update Profile, Check Other Appointments or Logout

🔺 🗖 🗖 🗙 🚾 Onondaga Community Co 🗙 ← → C 🏻 🔓 https://sunyocc.mywconline.net/schedule.php?scheduleid=sc14d1dab6b3df6f&date=09-03-2015&focus= ☆ = Other bookmarks Apps For quick access, place your bookmarks here on the bookmarks bar. Import bookmarks now... **ONONDAGA** September 3 - September 9 Course Specific Schedule WELCOME TOM ◄ PREV WEEK | CURRENT WEEK | NEXT WEEK ► Limit to: ۲ Update Profile & Email Options My Appointments 2:00pr Log Out Andr