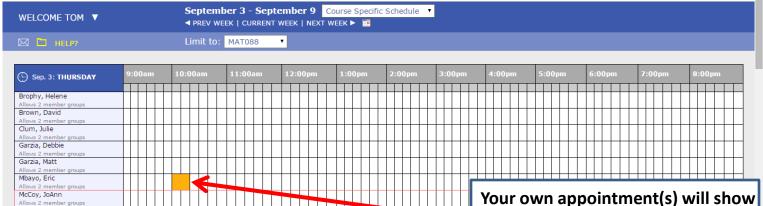

### **Appointment Tutor Time**

wo Onondaga Community Co 🗙 2 - 0 X s2 ≡ ← → C Anttps://sunvocc.mvwconline.net/schedule.php?scheduleid=sc14d1dab6b3df6f&date=09-03-2015&focus=MAT088 # Apps For quick access, place your bookmarks here on the bookmarks bar. Import bookmarks now... Other bookmarks **ONONDAGA** SCHEDULE) September 3 - September 9 Course Specific Schedule WELCOME HUGH V ◄ PREV WEEK | CURRENT WEEK | NEXT WEEK ► □ ♀ □ ⊠ □ ✓ HELP? Limit to: MAT088 Now you can click on a little white 10:00an L1:00an L2:00pr :00p Sep. 3: THURSDAY box at an available time that is Brophy, Helene 🖉 good for you. Brown, David 🖉 Allows 2 member gro Clum, Julie 🖉 Allows 2 member a Garzia, Debbie 🖌 Allows 2 member group Garzia, Matt 🖌 If you prefer a tutor, and he or she Allows 2 member group Mbayo, Eric 🖉 Allows 2 member group has your desired time available, McCoy, JoAnn 🖌 Allows 2 member gro click that time in the row with his Pfannenstiel, Theodore 🖉 Allows 2 member grou Tyrell, Josh 🖌 or her name. Allows 2 member grou 10:00ar 11:00ar Sep. 4: FRIDAY Brophy, Helene 🖉 Or you can click on your desired Allows 2 member are Brown, David 🖉 llows 2 memb time with any tutor. Clicking on a Clum, Julie 🖉 Allows 2 member gro white box will bring up the Garzia, Debbie 🗶 Allows 2 member gro Garzia, Matt 🖉 **Appointment Page** Allows 2 member q Mbayo Fric / X W P A 0 11:42 AM 00 🔁 剩 💹 🖿 🛱 🔶 8/17/2015